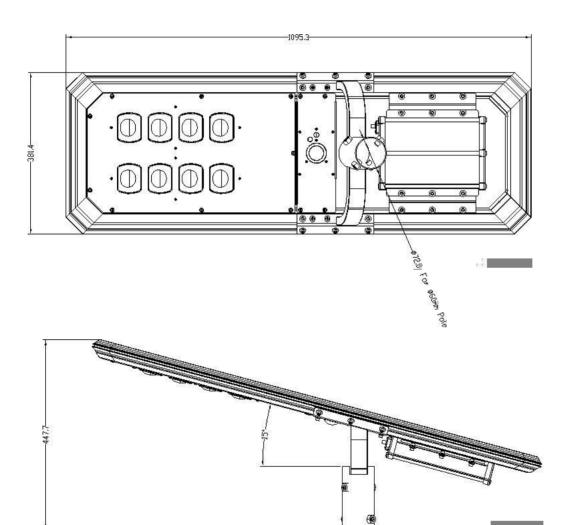

the lamp, very convenient to replace and maintenance.

3. 3color indicator for 3 lighting modes

Red: 30% brightness + PIR100% brightness Green : 5H 100% brightness + 5H 25%brightness,70% brightness till dawn Orange : 70% constant brightness all night



## RECOMMEND DATA



#### New technology:

ALS (adaptive lighting system): When meet bad weather lack of enough sun charge, the system will do smart timely calculation for the remaining battery capacity and give max output efficiency use for long lighting time.

TCS (Temperature control system) when temperature over 65  $^\circ\!C$ , TCS will cut off charging system to protect battery,when below 65  $^\circ\!C$ , charging system will continue to work automatically



DIALUX road simulation map

Pole diameter: 60mm

#### **PRODUCT SIZE**



### **PRODUCT PACKAGING**



BRACKET



Lamp Net Weight 12 KG