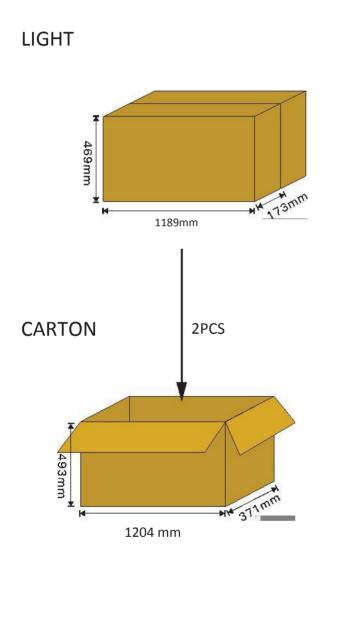

replace and maintenance.

3. 3color indicator for 3 lighting modes

Red: 30% brightness + PIR100% brightness Green : 5H 100% brightness + 5H 25%brightness,70% brightness till dawn Orange : 70% constant brightness all night



## RECOMMEND DATA



#### New technology:

ALS (adaptive lighting system): When meet bad weather lack of enough sun charge, the system will do smart timely calculation for the remaining battery capacity and give max output efficiency use for long lighting time.

TCS (Temperature control system) when temperature over 65  $^\circ\!C$ , TCS will cut off charging system to protect battery,when below 65  $^\circ\!C$ , charging system will continue to work automatically



DIALUX road simulation map

Pole diameter: 60mm

#### **PRODUCT SIZE**



### **PRODUCT PACKAGING**



BRACKET



Lamp Net Weight 12 KG