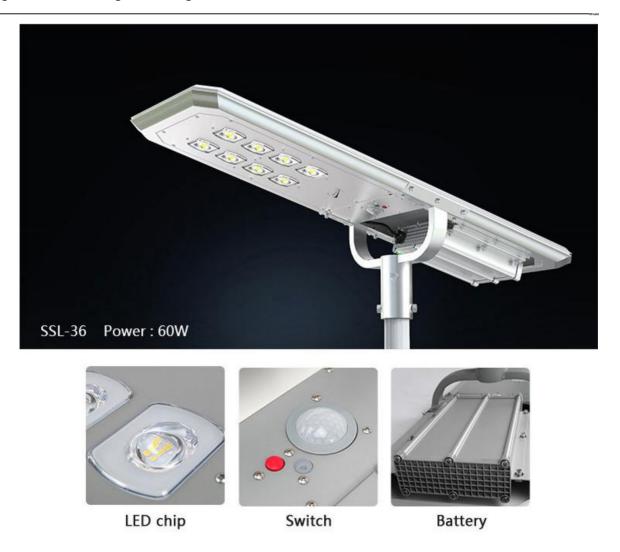

### **SPECIFICATIONS**

| Model No.               | SSL-36                 |
|-------------------------|------------------------|
| Lumens                  | 6000lm                 |
| LED quantity            | 80pcs                  |
| Power of solar panel    | 48.15W                 |
| Battery Spec            | 407WH                  |
| IP                      | 65                     |
| ΙΚ                      | 10                     |
| Charging time           | 10 hours               |
| Lighting time           | 7-10 days              |
| Discharging temperature | -20℃~60℃               |
| Charging temperature    | 0°C~55℃                |
| Switch light sensor     | ≥50 Lux,off            |
|                         | ≤10 Lux,on             |
| Light modes             | 3 lighting modes + ODM |
| Beam angle              | 137.2 * 78.3°          |
| Material                | Aluminum alloy         |
| Warranty                | 3 years                |
|                         |                        |

## WORKING PROCESS INSTRUCTIONS

1. Power Li-ion battery, support 1500 cycles

2. Battery pack outside the lamp, very convenient to replace and maintenance.

3. 3color indicator for 3 lighting modes

Red: 30% brightness + PIR100% brightness Green : 5H 100% brightness + 5H 25%brightness,70% brightness till dawn Orange : 70% constant brightness all night