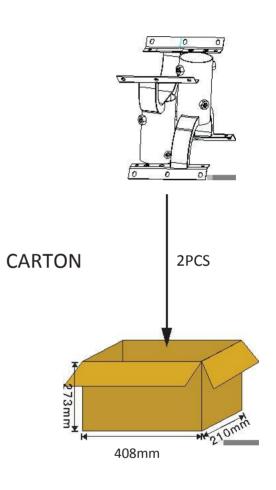

d maintenance.

3. 3color indicator for 3 lighting modes

Red: 30% brightness + PIR100% brightness Green : 5H 100% brightness + 5H 25%brightness,70% brightness till dawn Orange : 70% constant brightness all night



## RECOMMEND DATA



#### New technology:

ALS (adaptive lighting system): When meet bad weather lack of enough sun charge, the system will do smart timely calculation for the remaining battery capacity and give max output efficiency use for long lighting time.

TCS (Temperature control system) when temperature over 65  $^\circ\!C$ , TCS will cut off charging system to protect battery,when below 65  $^\circ\!C$ , charging system will continue to work automatically



DIALUX road simulation map

Pole diameter: 60mm

#### **PRODUCT SIZE**



### **PRODUCT PACKAGING**



BRACKET



Lamp Net Weight 12 KG