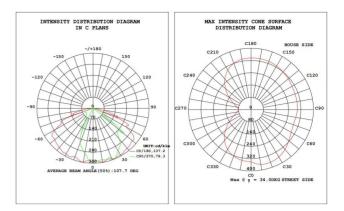

### **SPECIFICATIONS**

| Model No.               | SSL-36                 |
|-------------------------|------------------------|
| Lumens                  | 6000lm                 |
| LED quantity            | 80pcs                  |
| Power of solar panel    | 48.15W                 |
| Battery Spec            | 407WH                  |
| IP                      | 65                     |
| ΙΚ                      | 10                     |
| Charging time           | 10 hours               |
| Lighting time           | 7-10 days              |
| Discharging temperature | -20℃~60℃               |
| Charging temperature    | 0°C~55℃                |
| Switch light sensor     | ≥50 Lux,off            |
|                         | ≤10 Lux,on             |
| Light modes             | 3 lighting modes + ODM |
| Beam angle              | 137.2 * 78.3°          |
| Material                | Aluminum alloy         |
| Warranty                | 3 years                |
|                         |                        |