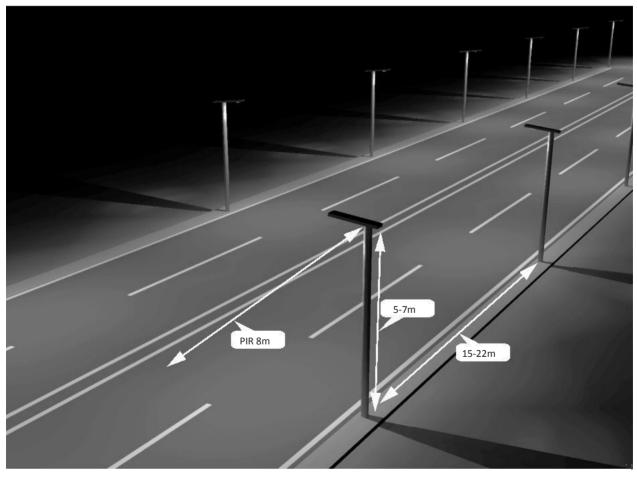

ONS

1. Power Li-ion battery, support 1500 cycles

2. Battery pack outside the lamp, very convenient to replace and maintenance.

3. 3color indicator for 3 lighting modes

Red: 30% brightness + PIR100% brightness Green : 5H 100% brightness + 5H 25%brightness,70% brightness till dawn Orange : 70% constant brightness all night



## RECOMMEND DATA



#### New technology:

ALS (adaptive lighting system): When meet bad weather lack of enough sun charge, the system will do smart timely calculation for the remaining battery capacity and give max output efficiency use for long lighting time.

TCS (Temperature control system) when temperature over 65  $^\circ\!C$ , TCS will cut off charging system to protect battery,when below 65  $^\circ\!C$ , charging system will continue to work automatically



DIALUX road simulation map

Pole diameter: 60mm

#### **PRODUCT SIZE**



### **PRODUCT PACKAGING**



BRACKET



Lamp Net Weight 12 KG