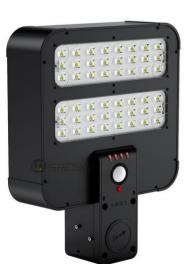

### All In One Solar Area Light

- 1. Light mode ODM is available
- 2. FAS+ALS2.0 + VFT + TCS Technology for All Night Lighting even in Cloudy or Rainy Day Application : Residential area /pathway /Parking Lot /Private/road /Sidewalk /Public square

## **SPECIFICATIONS**

| Model No.               | SLL-18                                 |
|-------------------------|----------------------------------------|
| Lumens                  | 2200 lm                                |
| LED quantity            | 48 pcs Osram 3030                      |
| Power of solar panel    | 24 W                                   |
| Battery Spec            | 222 WH                                 |
| IP                      | IP 65                                  |
| IK                      | IK 10                                  |
| Charging time           | 10 hours                               |
| Lighting time           | 5-8 days                               |
| Discharging temperature | -20°C~60°C                             |
| Charging temperature    | 0°C~55°C                               |
| Switch light sensor     | ≥50 Lux,off                            |
|                         | <b>≤</b> 10 Lux,on                     |
| Light modes             | Customized lighting modes for projects |
| Material                | Aluminum alloy                         |
| Warranty                | 3 years                                |
| Æ ====                  |                                        |

# WORKING PROCESS INSTRUCTIONS

- 1. Power Li-ion battery, support 1500 times cycles
- 2. Support horizontal and vertical installation
- 3. Light Mode: accept ODM
- 4. With PIR motion sensor