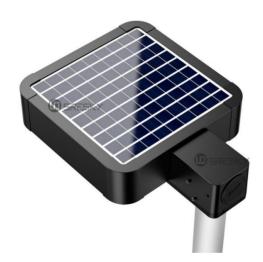

## **SPECIFICATIONS**

| Model No.               | SLL-18                                 |
|-------------------------|----------------------------------------|
| Lumens                  | 2200 lm                                |
| LED quantity            | 48 pcs Osram 3030                      |
| Power of solar panel    | 24 W                                   |
| Battery Spec            | 222 WH                                 |
| IP                      | IP 65                                  |
| IK                      | IK 10                                  |
| Charging time           | 10 hours                               |
| Lighting time           | 5-8 days                               |
| Discharging temperature | -20°C~60°C                             |
| Charging temperature    | 0°C~55°C                               |
| Switch light sensor     | ≥50 Lux,off                            |
|                         | <b>≤</b> 10 Lux,on                     |
| Light modes             | Customized lighting modes for projects |
| Material                | Aluminum alloy                         |
| Warranty                | 3 years                                |
| Æ ====                  |                                        |