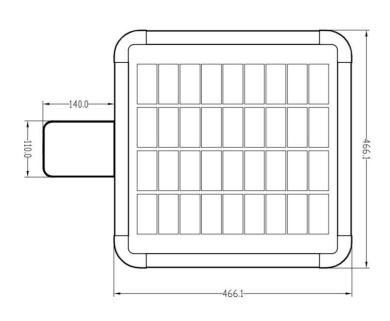

ght Mode: accept ODM
- 4. With PIR motion sensor









# RECOMMEND DATA

Install Height: 4m ~ 5m

Installation Distance: 15m



#### New technology:

**ALS** (adaptive lighting system):When meet bad weather lack of enough sun charge,the system will do
Smart timely calculation for the remaining battery capacity and give max output efficiency use to prolong lighting time

**TCS** (Temperature control system) when temperature over  $65^{\circ}$ C.TCS will cut off charging system to Protect battery, when below  $65^{\circ}$ C, charging system will continue to work automatically

**FAS** (Faulty alarm system) 4 indicators show solar panel, battery, led plate, controller, if the part is broken, the indicator will flash quickly, you will know which part is with problem



# RODUCT SIZE(MM)





## PRODUCT PACKAGING

#### **CARTON**



Lamp Net Weight 9.6KG