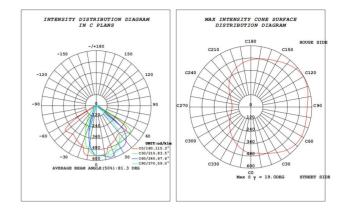

|
| Charging temperature    | 0°C~55°C                               |
| Switch light sensor     | ≥50 Lux,off                            |
|                         | <b>≤</b> 10 Lux,on                     |
| Light modes             | Customized lighting modes for projects |
| Material                | Aluminum alloy                         |
| Warranty                | 3 years                                |
| Æ ====                  |                                        |



















# WORKING PROCESS INSTRUCTIONS

- 1. Power Li-ion battery, support 1500 times cycles
- 2. Support horizontal and vertical installation
- 3. Light Mode: accept ODM
- 4. With PIR motion sensor









# RECOMMEND DATA

Install Height: 4m ~ 5m

Installation Distance: 15m



#### New technology:

**ALS** (adaptive lighting system):When meet bad weather lack of enough sun charge,the system will do
Smart timely calculation for the remaining battery capacity and give max output efficiency use to prolong lighting time

**TCS** (Temperature control system) when temperature over  $65^{\circ}$ C.TCS will cut off charging system to Protect battery, when below  $65^{\circ}$ C, charging system will continue to work automatically

**FAS** (Faulty alarm system) 4 indicators show solar panel, battery, led plate, controller, if the part is broken, the indicator will flash quickly, you will know which part is with problem



# RODUCT SIZE(MM)





## PRODUCT PACKAGING

#### **CARTON**



Lamp Net Weight 9.6KG