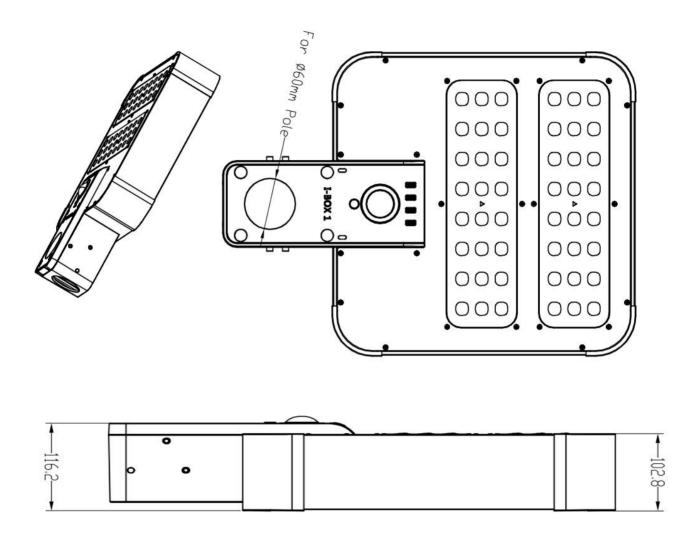

Light Mode: accept ODM
- 4. With PIR motion sensor









# RECOMMEND DATA

Install Height: 4m ~ 5m

Installation Distance: 15m



#### New technology:

**ALS** (adaptive lighting system):When meet bad weather lack of enough sun charge,the system will do
Smart timely calculation for the remaining battery capacity and give max output efficiency use to prolong lighting time

**TCS** (Temperature control system) when temperature over  $65^{\circ}$ C.TCS will cut off charging system to Protect battery, when below  $65^{\circ}$ C, charging system will continue to work automatically

**FAS** (Faulty alarm system) 4 indicators show solar panel, battery, led plate, controller, if the part is broken, the indicator will flash quickly, you will know which part is with problem



# RODUCT SIZE(MM)





## PRODUCT PACKAGING

#### **CARTON**



Lamp Net Weight 9.6KG