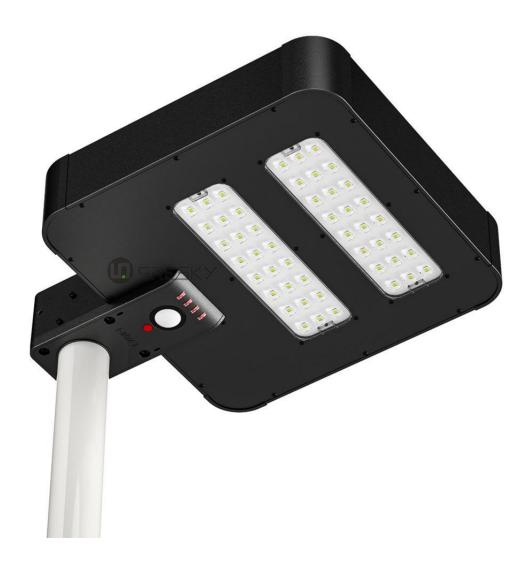

### All In One Solar Area Light

- 1. Light mode ODM is available
- 2. FAS+ALS2.0 + VFT + TCS Technology for All Night Lighting even in Cloudy or Rainy Day Application : Residential area /pathway /Parking Lot /Private/road /Sidewalk /Public square

## **SPECIFICATIONS**

| Model No.               | SLL-18                                 |
|-------------------------|----------------------------------------|
| Lumens                  | 2200 lm                                |
| LED quantity            | 48 pcs Osram 3030                      |
| Power of solar panel    | 24 W                                   |
| Battery Spec            | 222 WH                                 |
| IP                      | IP 65                                  |
| IK                      | IK 10                                  |
| Charging time           | 10 hours                               |
| Lighting time           | 5-8 days                               |
| Discharging temperature | -20°C~60°C                             |
| Charging temperature    | 0°C~55°C                               |
| Switch light sensor     | ≥50 Lux,off                            |
|                         | <b>≤</b> 10 Lux,on                     |
| Light modes             | Customized lighting modes for projects |
| Material                | Aluminum alloy                         |
| Warranty                | 3 years                                |
| Æ ====                  |                                        |

# WORKING PROCESS INSTRUCTIONS

- 1. Power Li-ion battery, support 1500 times cycles
- 2. Support horizontal and vertical installation
- 3. Light Mode: accept ODM
- 4. With PIR motion sensor