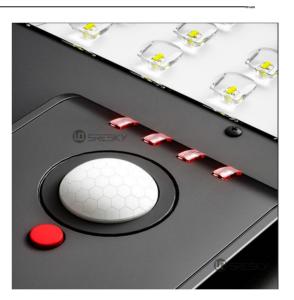

**FAS** (Faulty alarm system) 4 indicators show solar panel, battery, led plate, controller, if the part is broken, the indicator will flash quickly, you will know which part is with problem

# WORKING PROCESS INSTRUCTIONS

- 1. Power Li-ion battery, support 1500 times cycles
- 2. Support horizontal and vertical installation
- 3. Light Mode: accept ODM
- 4. With PIR motion sensor