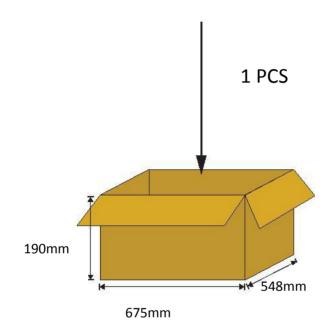

sensor









# RECOMMEND DATA

Install Height: 4m ~ 5m

Installation Distance: 15m



#### New technology:

**ALS** (adaptive lighting system):When meet bad weather lack of enough sun charge,the system will do
Smart timely calculation for the remaining battery capacity and give max output efficiency use to prolong lighting time

**TCS** (Temperature control system) when temperature over  $65^{\circ}$ C.TCS will cut off charging system to Protect battery, when below  $65^{\circ}$ C, charging system will continue to work automatically

**FAS** (Faulty alarm system) 4 indicators show solar panel, battery, led plate, controller, if the part is broken, the indicator will flash quickly, you will know which part is with problem



# RODUCT SIZE(MM)





## PRODUCT PACKAGING

#### **CARTON**



Lamp Net Weight 9.6KG