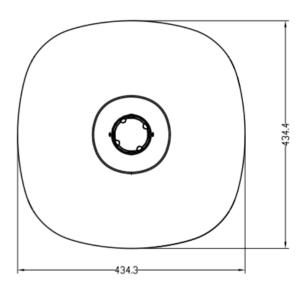

RKING PROCESS

1, Power Lithium Battery: 1500 cycles life span

2, Long Press: ON/OFF

3, Lighting Mode: 5 hrs 100% brightness + 25% till dawn



## RECOMMEND DATA





#### New technology:

ALS (adaptive lighting system):When meet bad weather lack of enough sun charge,the system will do

Smart timely calculation for the remaining battery capacity and give max output efficiency use to prolong

Lighting time.

TCS (temperature control system) automatically

When temperature is over  $65^{\circ}$ C.it will cut off charging system to protect battery, when below  $65^{\circ}$ C, charging system will continue to work automatically - High temperature

When temperature is below 0°C, the battery will be heated for normally working. - Low temperature



Pole diameter: 60mm

### **PRODUCT SIZE**





#### PRODUCT PACKAGING



Lamp Net Weight 4.3 KG