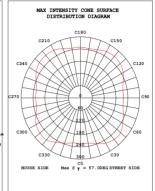

## RECOMMEND DATA

#### **SPECIFICATIONS**

| Model No.              | SLL-09                                |
|------------------------|---------------------------------------|
| Lumens                 | 2000lm                                |
| LED quantity           | 48pcs                                 |
| Power of solar panel   | 16.2W                                 |
| Battery Spec           | 115.44WH                              |
| IP                     | 65                                    |
| IK                     | 10                                    |
| Charging time          | 10 hours                              |
| Lighting time          | 7-10 days                             |
| Discharing temperature | -20°C~65°C                            |
| Charging temperature   | -20°C~65°C                            |
| Switch light sensor    | ≥50 Lux,off                           |
|                        | <b>≤</b> 10 Lux,on                    |
| Light modes            | 5 hrs 100% brightness + 25% till dawn |
| Beam angle             | 143.4°* 144.4°                        |
| Material               | Aluminum alloy                        |
| Warranty               | 2 years                               |