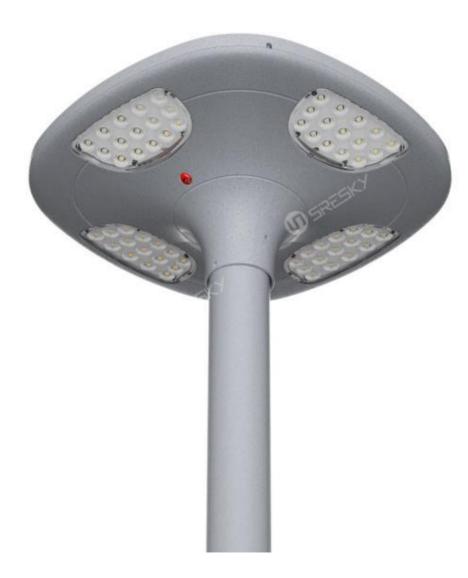

#### All In One Solar Plaza Light

- 1. Unique surface design
- 2. ALS2.0 + VFT + TCS Technology for All Night Lighting even in Cloudy or Rainy Day high & low temperature available

Application: Pathway / Parking Lot / Garden / Sidewalk / Public square

#### **SPECIFICATIONS**

| Model No.              | SLL-09                                |
|------------------------|---------------------------------------|
| Lumens                 | 2000lm                                |
| LED quantity           | 48pcs                                 |
| Power of solar panel   | 16.2W                                 |
| Battery Spec           | 115.44WH                              |
| IP                     | 65                                    |
| IK                     | 10                                    |
| Charging time          | 10 hours                              |
| Lighting time          | 7-10 days                             |
| Discharing temperature | -20°C~65°C                            |
| Charging temperature   | -20°C~65°C                            |
| Switch light sensor    | ≥50 Lux,off                           |
|                        | <b>≤</b> 10 Lux,on                    |
| Light modes            | 5 hrs 100% brightness + 25% till dawn |
| Beam angle             | 143.4°* 144.4°                        |
| Material               | Aluminum alloy                        |
| Warranty               | 2 years                               |

When temperature is below 0°C, the battery will be heated for normally working. - Low temperature

Pole diameter: 60mm