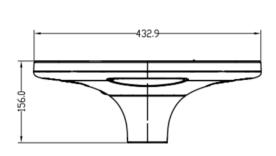

WORKING PROCESS

1, Power Lithium Battery: 1500 cycles life span

2, Long Press: ON/OFF

3, Lighting Mode: 5 hrs 100% brightness + 25% till dawn



## RECOMMEND DATA





#### New technology:

ALS (adaptive lighting system):When meet bad weather lack of enough sun charge,the system will do

Smart timely calculation for the remaining battery capacity and give max output efficiency use to prolong

Lighting time.

TCS (temperature control system) automatically

When temperature is over  $65^{\circ}$ C.it will cut off charging system to protect battery, when below  $65^{\circ}$ C, charging system will continue to work automatically - High temperature

When temperature is below 0°C, the battery will be heated for normally working. - Low temperature



Pole diameter: 60mm

### **PRODUCT SIZE**





#### PRODUCT PACKAGING



Lamp Net Weight 4.3 KG