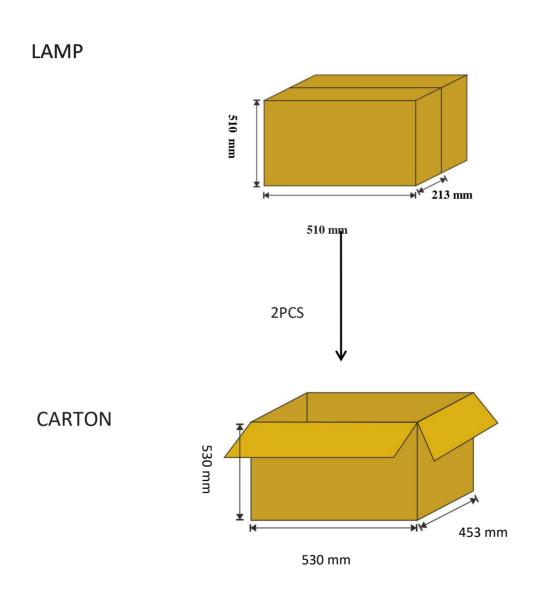

thium Battery: 1500 cycles life span

2, Long Press: ON/OFF

3, Lighting Mode: 5 hrs 100% brightness + 25% till dawn



## RECOMMEND DATA





#### New technology:

ALS (adaptive lighting system):When meet bad weather lack of enough sun charge,the system will do

Smart timely calculation for the remaining battery capacity and give max output efficiency use to prolong

Lighting time.

TCS (temperature control system) automatically

When temperature is over  $65^{\circ}$ C.it will cut off charging system to protect battery, when below  $65^{\circ}$ C, charging system will continue to work automatically - High temperature

When temperature is below 0°C, the battery will be heated for normally working. - Low temperature



Pole diameter: 60mm

### **PRODUCT SIZE**





#### PRODUCT PACKAGING



Lamp Net Weight 4.3 KG