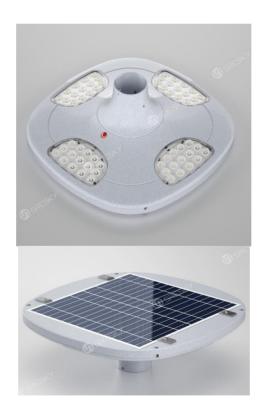

#### All In One Solar Plaza Light

- 1. Unique surface design
- 2. ALS2.0 + VFT + TCS Technology for All Night Lighting even in Cloudy or Rainy Day high & low temperature available

Application: Pathway / Parking Lot / Garden / Sidewalk / Public square

#### **SPECIFICATIONS**

| Model No.              | SLL-09                                |
|------------------------|---------------------------------------|
| Lumens                 | 2000lm                                |
| LED quantity           | 48pcs                                 |
| Power of solar panel   | 16.2W                                 |
| Battery Spec           | 115.44WH                              |
| IP                     | 65                                    |
| IK                     | 10                                    |
| Charging time          | 10 hours                              |
| Lighting time          | 7-10 days                             |
| Discharing temperature | -20°C~65°C                            |
| Charging temperature   | -20°C~65°C                            |
| Switch light sensor    | ≥50 Lux,off                           |
|                        | <b>≤</b> 10 Lux,on                    |
| Light modes            | 5 hrs 100% brightness + 25% till dawn |
| Beam angle             | 143.4°* 144.4°                        |
| Material               | Aluminum alloy                        |
| Warranty               | 2 years                               |