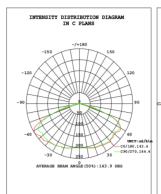

## RECOMMEND DATA

#### **SPECIFICATIONS**

| Model No.              | SLL-09                                |
|------------------------|---------------------------------------|
| Lumens                 | 2000lm                                |
| LED quantity           | 48pcs                                 |
| Power of solar panel   | 16.2W                                 |
| Battery Spec           | 115.44WH                              |
| IP                     | 65                                    |
| IK                     | 10                                    |
| Charging time          | 10 hours                              |
| Lighting time          | 7-10 days                             |
| Discharing temperature | -20°C~65°C                            |
| Charging temperature   | -20°C~65°C                            |
| Switch light sensor    | ≥50 Lux,off                           |
|                        | <b>≤</b> 10 Lux,on                    |
| Light modes            | 5 hrs 100% brightness + 25% till dawn |
| Beam angle             | 143.4°* 144.4°                        |
| Material               | Aluminum alloy                        |
| Warranty               | 2 years                               |