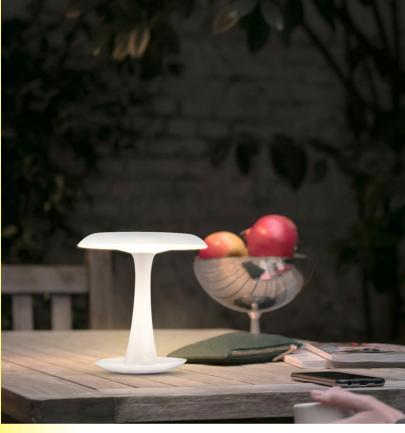

#### RAZR SGL-11

500LM Not only a desk lamp, but also a small storage box

#### Dual mode for indoor and outdoor use

MAIN FEATURES