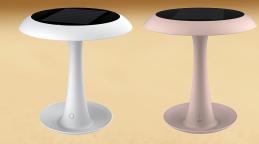

# Razr appearance, as the name suggests

RAZR SGL-11

| Item: SGL-11                |                                                                                                                                                                                                                                                                                                                             |  |  |  |  |
|-----------------------------|-----------------------------------------------------------------------------------------------------------------------------------------------------------------------------------------------------------------------------------------------------------------------------------------------------------------------------|--|--|--|--|
| Light Brightness            | 500 Lumens                                                                                                                                                                                                                                                                                                                  |  |  |  |  |
| Solar panel                 |                                                                                                                                                                                                                                                                                                                             |  |  |  |  |
| Power                       | Monocrystalline silicon, 4.86V/ 1.5W                                                                                                                                                                                                                                                                                        |  |  |  |  |
| Li-ion battery              |                                                                                                                                                                                                                                                                                                                             |  |  |  |  |
| Capacity                    | 3.7V 7.4WH                                                                                                                                                                                                                                                                                                                  |  |  |  |  |
| Charging / Discharging Temp | 0~45°C / −20~60°C                                                                                                                                                                                                                                                                                                           |  |  |  |  |
| Solar Panel Charging Time   | 6.7H                                                                                                                                                                                                                                                                                                                        |  |  |  |  |
| USB Charging Time           | 4.5H                                                                                                                                                                                                                                                                                                                        |  |  |  |  |
| LED                         | 2835, 20pcs                                                                                                                                                                                                                                                                                                                 |  |  |  |  |
| ССТ                         | 4000K, Ra>70                                                                                                                                                                                                                                                                                                                |  |  |  |  |
| Efficiency                  | 160lm/W                                                                                                                                                                                                                                                                                                                     |  |  |  |  |
| Types of Lighting           | Anti-glare                                                                                                                                                                                                                                                                                                                  |  |  |  |  |
| Performance                 |                                                                                                                                                                                                                                                                                                                             |  |  |  |  |
| Lighting Time in Rainy day  | >3 days                                                                                                                                                                                                                                                                                                                     |  |  |  |  |
| Lighting Mode               | M1: 25% till dawn<br>M2: 50% till dawn<br>M3: 75% till dawn<br>M4: 100% till dawn                                                                                                                                                                                                                                           |  |  |  |  |
| Charging Indicator          | Red                                                                                                                                                                                                                                                                                                                         |  |  |  |  |
| Switch                      | Touch Button                                                                                                                                                                                                                                                                                                                |  |  |  |  |
| Control Mode                | <ol> <li>on and off: long press for 1.5S</li> <li>Short press to switch the lighting mode</li> <li>Change indoor&amp;outdoor mode: Continuously short press 3 times.</li> <li>From outdoor mode switch to indoor mode, lamp flash 3 times.</li> <li>From indoor mode switch to outdoor mode, lamp flash 2 times.</li> </ol> |  |  |  |  |
| Core Technology             | ALS2.3                                                                                                                                                                                                                                                                                                                      |  |  |  |  |
| IP                          | IP44                                                                                                                                                                                                                                                                                                                        |  |  |  |  |
| Material                    | ABS                                                                                                                                                                                                                                                                                                                         |  |  |  |  |
| Net Weight                  | 390g                                                                                                                                                                                                                                                                                                                        |  |  |  |  |
|                             |                                                                                                                                                                                                                                                                                                                             |  |  |  |  |