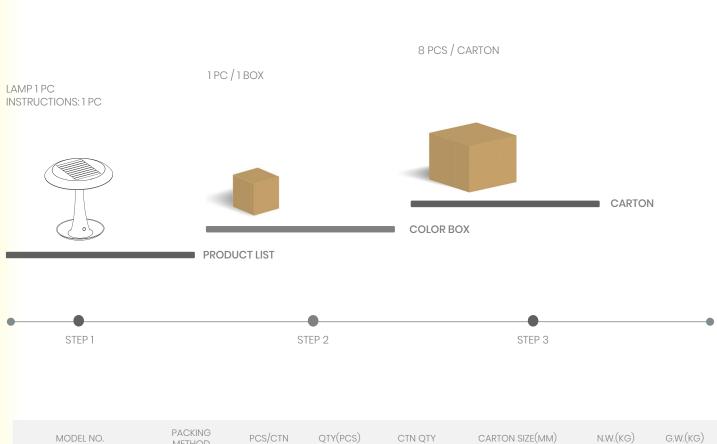

| PACKAGE DETAI | L |
|---------------|---|
|---------------|---|

| MODEL NO. | METHOD    | 103/0111 | Q11(100) | Childre | CARTON SIZE(MIN) | N.VV.(ICO) | 0.11.(KO) |
|-----------|-----------|----------|----------|---------|------------------|------------|-----------|
| SGL-11    | INNER BOX | 1        | 1        | 1       | 195*195*215      | 0.41       | 0.63      |
|           | CARTON    | 8        | 8        | 1       | 410*410*450      | 3.28       | 6.18      |

Net weight and gross weight are for reference only