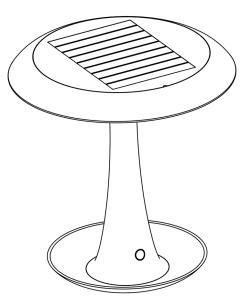

#### RAZR SGL-11

500LM Not only a desk lamp, but also a small storage box

# Razr appearance, as the name suggests

RAZR SGL-11

| Item: SGL-11                |                                                                                                                                                                                                                                                                                                                             |  |  |  |  |
|-----------------------------|-----------------------------------------------------------------------------------------------------------------------------------------------------------------------------------------------------------------------------------------------------------------------------------------------------------------------------|--|--|--|--|
| Light Brightness            | 500 Lumens                                                                                                                                                                                                                                                                                                                  |  |  |  |  |
| Solar panel                 |                                                                                                                                                                                                                                                                                                                             |  |  |  |  |
| Power                       | Monocrystalline silicon, 4.86V/ 1.5W                                                                                                                                                                                                                                                                                        |  |  |  |  |
| Li-ion battery              |                                                                                                                                                                                                                                                                                                                             |  |  |  |  |
| Capacity                    | 3.7V 7.4WH                                                                                                                                                                                                                                                                                                                  |  |  |  |  |
| Charging / Discharging Temp | 0~45°C / −20~60°C                                                                                                                                                                                                                                                                                                           |  |  |  |  |
| Solar Panel Charging Time   | 6.7H                                                                                                                                                                                                                                                                                                                        |  |  |  |  |
| USB Charging Time           | 4.5H                                                                                                                                                                                                                                                                                                                        |  |  |  |  |
| LED                         | 2835, 20pcs                                                                                                                                                                                                                                                                                                                 |  |  |  |  |
| ССТ                         | 4000K, Ra>70                                                                                                                                                                                                                                                                                                                |  |  |  |  |
| Efficiency                  | 160lm/W                                                                                                                                                                                                                                                                                                                     |  |  |  |  |
| Types of Lighting           | Anti-glare                                                                                                                                                                                                                                                                                                                  |  |  |  |  |
| Performance                 |                                                                                                                                                                                                                                                                                                                             |  |  |  |  |
| Lighting Time in Rainy day  | >3 days                                                                                                                                                                                                                                                                                                                     |  |  |  |  |
| Lighting Mode               | M1: 25% till dawn<br>M2: 50% till dawn<br>M3: 75% till dawn<br>M4: 100% till dawn                                                                                                                                                                                                                                           |  |  |  |  |
| Charging Indicator          | Red                                                                                                                                                                                                                                                                                                                         |  |  |  |  |
| Switch                      | Touch Button                                                                                                                                                                                                                                                                                                                |  |  |  |  |
| Control Mode                | <ol> <li>on and off: long press for 1.5S</li> <li>Short press to switch the lighting mode</li> <li>Change indoor&amp;outdoor mode: Continuously short press 3 times.</li> <li>From outdoor mode switch to indoor mode, lamp flash 3 times.</li> <li>From indoor mode switch to outdoor mode, lamp flash 2 times.</li> </ol> |  |  |  |  |
| Core Technology             | ALS2.3                                                                                                                                                                                                                                                                                                                      |  |  |  |  |
| IP                          | IP44                                                                                                                                                                                                                                                                                                                        |  |  |  |  |
| Material                    | ABS                                                                                                                                                                                                                                                                                                                         |  |  |  |  |
| Net Weight                  | 390g                                                                                                                                                                                                                                                                                                                        |  |  |  |  |
|                             |                                                                                                                                                                                                                                                                                                                             |  |  |  |  |