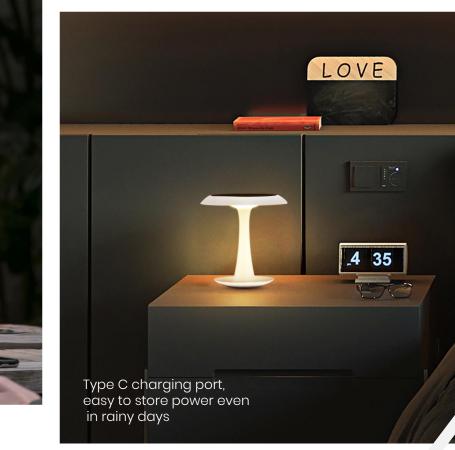

#### RAZR SGL-11

500LM Not only a desk lamp, but also a small storage box

## Anti-glare light

Built-in 160° TV lens, the light is more uniform and soft