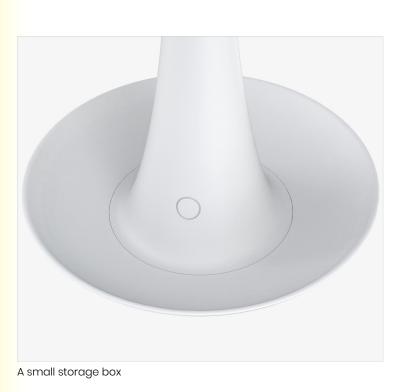

|  |  |  |  |
| Net Weight                  | 390g                                                                                                                                                                                                                                                                                                                        |  |  |  |  |
|                             |                                                                                                                                                                                                                                                                                                                             |  |  |  |  |

unit: mm











Monocrystalline silicon solar panel



High lumen LEDs 160lm/W



Ĵ

A Great Company should always pay the highest attention to every detail of design, and the craftsmanship spirit should be filled in the whole design process and mass production.

| PACKAGE DETAI | L |
|---------------|---|
|---------------|---|





| MODEL NO. | METHOD    | 103/0111 | Q11(100) | Childre | CARTON SIZE(MIN) | N.VV.(ICO) | 0.11.(KO) |
|-----------|-----------|----------|----------|---------|------------------|------------|-----------|
| SGL-11    | INNER BOX | 1        | 1        | 1       | 195*195*215      | 0.41       | 0.63      |
|           | CARTON    | 8        | 8        | 1       | 410*410*450      | 3.28       | 6.18      |

Net weight and gross weight are for reference only





#### SOLAR /