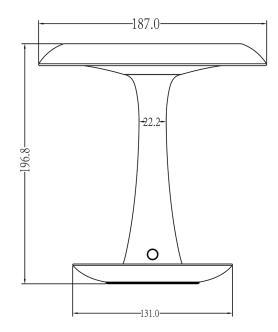

# Razr appearance, as the name suggests

RAZR SGL-11

| Item: SGL-11                |                                                                                                                                                                                                                                                                                                                             |  |  |  |  |
|-----------------------------|-----------------------------------------------------------------------------------------------------------------------------------------------------------------------------------------------------------------------------------------------------------------------------------------------------------------------------|--|--|--|--|
| Light Brightness            | 500 Lumens                                                                                                                                                                                                                                                                                                                  |  |  |  |  |
| Solar panel                 |                                                                                                                                                                                                                                                                                                                             |  |  |  |  |
| Power                       | Monocrystalline silicon, 4.86V/ 1.5W                                                                                                                                                                                                                                                                                        |  |  |  |  |
| Li-ion battery              |                                                                                                                                                                                                                                                                                                                             |  |  |  |  |
| Capacity                    | 3.7V 7.4WH                                                                                                                                                                                                                                                                                                                  |  |  |  |  |
| Charging / Discharging Temp | 0~45°C / −20~60°C                                                                                                                                                                                                                                                                                                           |  |  |  |  |
| Solar Panel Charging Time   | 6.7H                                                                                                                                                                                                                                                                                                                        |  |  |  |  |
| USB Charging Time           | 4.5H                                                                                                                                                                                                                                                                                                                        |  |  |  |  |
| LED                         | 2835, 20pcs                                                                                                                                                                                                                                                                                                                 |  |  |  |  |
| ССТ                         | 4000K, Ra>70                                                                                                                                                                                                                                                                                                                |  |  |  |  |
| Efficiency                  | 160lm/W                                                                                                                                                                                                                                                                                                                     |  |  |  |  |
| Types of Lighting           | Anti-glare                                                                                                                                                                                                                                                                                                                  |  |  |  |  |
| Performance                 |                                                                                                                                                                                                                                                                                                                             |  |  |  |  |
| Lighting Time in Rainy day  | >3 days                                                                                                                                                                                                                                                                                                                     |  |  |  |  |
| Lighting Mode               | M1: 25% till dawn<br>M2: 50% till dawn<br>M3: 75% till dawn<br>M4: 100% till dawn                                                                                                                                                                                                                                           |  |  |  |  |
| Charging Indicator          | Red                                                                                                                                                                                                                                                                                                                         |  |  |  |  |
| Switch                      | Touch Button                                                                                                                                                                                                                                                                                                                |  |  |  |  |
| Control Mode                | <ol> <li>on and off: long press for 1.5S</li> <li>Short press to switch the lighting mode</li> <li>Change indoor&amp;outdoor mode: Continuously short press 3 times.</li> <li>From outdoor mode switch to indoor mode, lamp flash 3 times.</li> <li>From indoor mode switch to outdoor mode, lamp flash 2 times.</li> </ol> |  |  |  |  |
| Core Technology             | ALS2.3                                                                                                                                                                                                                                                                                                                      |  |  |  |  |
| IP                          | IP44                                                                                                                                                                                                                                                                                                                        |  |  |  |  |
| Material                    | ABS                                                                                                                                                                                                                                                                                                                         |  |  |  |  |
| Net Weight                  | 390g                                                                                                                                                                                                                                                                                                                        |  |  |  |  |
|                             |                                                                                                                                                                                                                                                                                                                             |  |  |  |  |

unit: mm

Monocrystalline silicon solar panel

High lumen LEDs 160lm/W

Ĵ

A Great Company should always pay the highest attention to every detail of design, and the craftsmanship spirit should be filled in the whole design process and mass production.