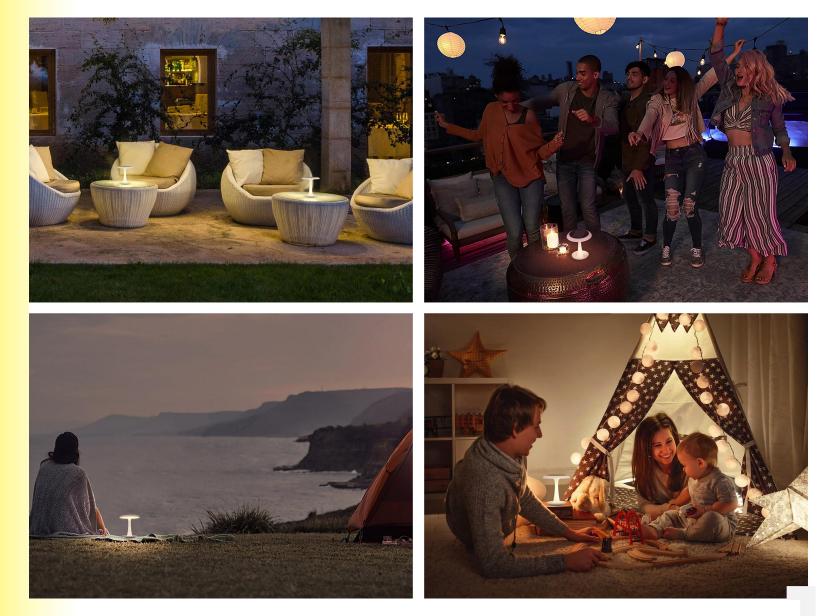

#### Dual mode for indoor and outdoor use

MAIN FEATURES

#### SOLAR / TABLE / LIGHT