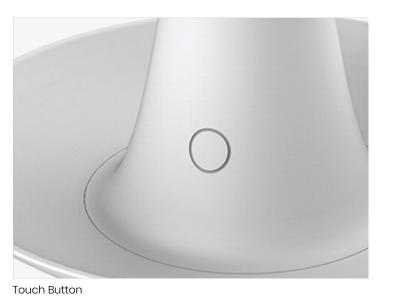

### **Touch button**

Four levels of brightness switching, smooth transition of light without a steep drop