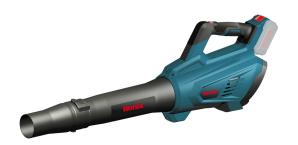

## **Cordless Leaf Blower 20V**

8922

- Powerful motor enables max 121 MPH air velocity which ensures efficient blowing performance
- 20V Lithium battery provides high-power and long run-time
- 2-Speed control for versatility to switch which conforms different kinds of needs
- Ergonomic light-weight design maximizes control and minimizes stress on your arm
- Flexible rubber grip can effectively prevent slipping and provide you with a more comfortable grip experience
- Suitable for blowing dust, leaves, or snow effortlessly and conveniently

| Model             | 8922                             |
|-------------------|----------------------------------|
| Battery Chemistry | Lithium                          |
| Battery Voltage   | 20V                              |
| No-load Run-time  | High: 18000 RPM<br>Low: 1200 RPM |
| Blowing Speed     | 54 m/s (121MPH)                  |
| Blowing Volume    | 12.5m3/min (441CMF)              |
| Running time      | 12~15 mins                       |
| Battery & Charger | Not included                     |
| Supplied in       | Ronix color box                  |