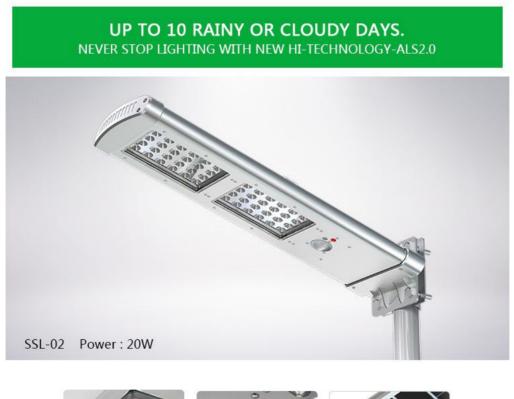

#### All In One Solar Street Light

2 lighting modes with PIR motion sensor
ALS2.0 + VFT + TCS Technology for All Night Lighting even in Cloudy or Rainy Day.
Application : Street /Roadway /pathway /Parking Lot /Private road /Sidewalk /Public square

### **SPECIFICATIONS**

| Model No.               | SSL-02N                                                     |
|-------------------------|-------------------------------------------------------------|
| Lumens                  | 2000lm                                                      |
| LED quantity            | 48pcs                                                       |
| Power of solar panel    | 15W                                                         |
| Battery Spec            | 111 WH                                                      |
| IP                      | 65                                                          |
| IK                      | 10                                                          |
| Charging time           | 9 hours                                                     |
| Lighting time           | 7-10 days                                                   |
| Discharging temperature | -20℃~60℃                                                    |
| Charging temperature    | 0℃~55℃                                                      |
| Switch light sensor     | ≥50 Lux,off                                                 |
| Light modes             | <ul><li>≤10 Lux,on</li><li>2 lighting modes + ODM</li></ul> |
| Beam angle              | 105° ×105°                                                  |
| Material                | Aluminum alloy                                              |
| Warranty                | 3 years                                                     |
|                         |                                                             |