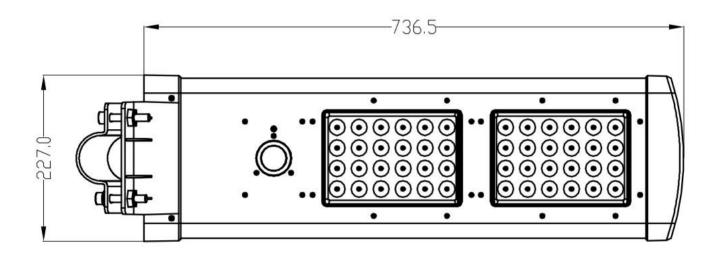

inside the lamp, Die-casting design for housing.

3. 2 color indicator for 2 lighting modes

Red: 10% brightness + PIR100% brightness

Green: 30% brightness + PIR100% brightness





LED chip

Switch



Solar panel

# RECOMMEND DATA

LUMINOUS INTENSITY DISTRIBUTION DIAGRAM



#### New technology:

ALS (adaptive lighting system): When meet bad weather lack of enough sun charge, the system will do smart timely calculation for the remaining battery capacity and give max output efficiency use for long lighting time.

TCS (Temperature control system) when temperature over 65  $^\circ\!C$ , TCS will cut off charging system to protect battery,when below 65  $^\circ\!C$ , charging system will continue to work automatically



DIALUX road simulation map

Pole diameter: 60mm

### PRODUCT SIZE (MM)





CLASSIC SERIES

### **PRODUCT PACKAGING**

#### **INNER BOX**