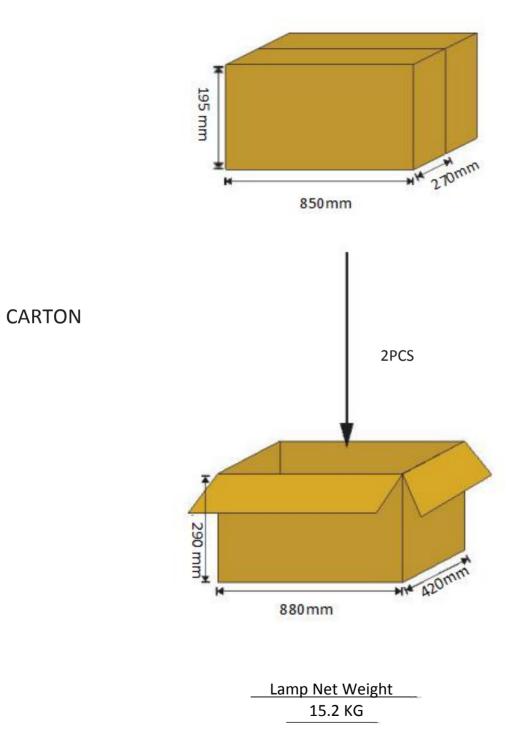

tor for 2 lighting modes

Red: 10% brightness + PIR100% brightness

Green: 30% brightness + PIR100% brightness





LED chip

Switch



Solar panel

# RECOMMEND DATA

LUMINOUS INTENSITY DISTRIBUTION DIAGRAM



#### New technology:

ALS (adaptive lighting system): When meet bad weather lack of enough sun charge, the system will do smart timely calculation for the remaining battery capacity and give max output efficiency use for long lighting time.

TCS (Temperature control system) when temperature over 65  $^\circ\!C$ , TCS will cut off charging system to protect battery,when below 65  $^\circ\!C$ , charging system will continue to work automatically



DIALUX road simulation map

Pole diameter: 60mm

### PRODUCT SIZE (MM)





CLASSIC SERIES

### **PRODUCT PACKAGING**

#### **INNER BOX**