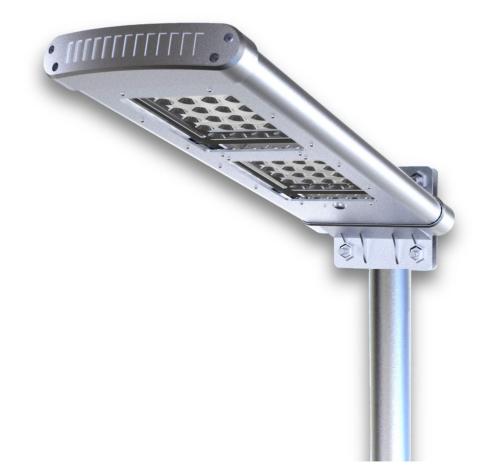

#### All In One Solar Street Light

2 lighting modes with PIR motion sensor
ALS2.0 + VFT + TCS Technology for All Night Lighting even in Cloudy or Rainy Day.
Application : Street /Roadway /pathway /Parking Lot /Private road /Sidewalk /Public square

### **SPECIFICATIONS**

| Model No.               | SSL-02N                                                     |
|-------------------------|-------------------------------------------------------------|
| Lumens                  | 2000lm                                                      |
| LED quantity            | 48pcs                                                       |
| Power of solar panel    | 15W                                                         |
| Battery Spec            | 111 WH                                                      |
| IP                      | 65                                                          |
| IK                      | 10                                                          |
| Charging time           | 9 hours                                                     |
| Lighting time           | 7-10 days                                                   |
| Discharging temperature | -20℃~60℃                                                    |
| Charging temperature    | 0℃~55℃                                                      |
| Switch light sensor     | ≥50 Lux,off                                                 |
| Light modes             | <ul><li>≤10 Lux,on</li><li>2 lighting modes + ODM</li></ul> |
| Beam angle              | 105° ×105°                                                  |
| Material                | Aluminum alloy                                              |
| Warranty                | 3 years                                                     |
|                         |                                                             |