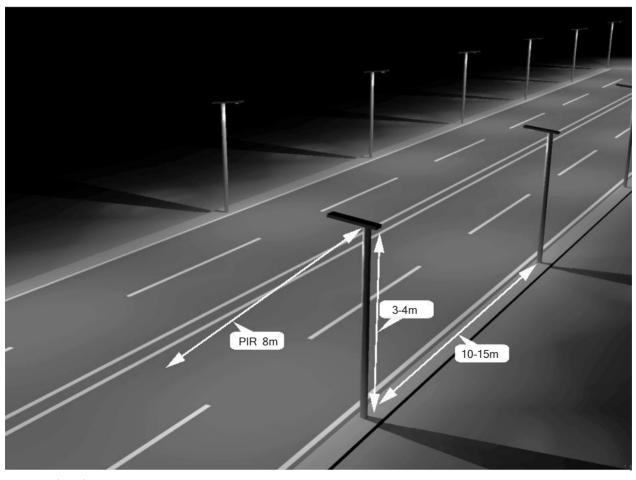

STRUCTIONS

1. Power Li-ion battery, support 1500 cycles

2. Battery pack inside the lamp, Die-casting design for housing.

3. 2 color indicator for 2 lighting modes

Red: 10% brightness + PIR100% brightness

Green: 30% brightness + PIR100% brightness





LED chip

Switch



Solar panel

# RECOMMEND DATA

LUMINOUS INTENSITY DISTRIBUTION DIAGRAM



#### New technology:

ALS (adaptive lighting system): When meet bad weather lack of enough sun charge, the system will do smart timely calculation for the remaining battery capacity and give max output efficiency use for long lighting time.

TCS (Temperature control system) when temperature over 65  $^\circ\!C$ , TCS will cut off charging system to protect battery,when below 65  $^\circ\!C$ , charging system will continue to work automatically



DIALUX road simulation map

Pole diameter: 60mm

### PRODUCT SIZE (MM)





CLASSIC SERIES

### **PRODUCT PACKAGING**

#### **INNER BOX**