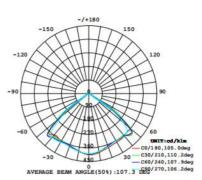

| <ul><li>≤10 Lux,on</li><li>2 lighting modes + ODM</li></ul> |
| Beam angle              | 105° ×105°                                                  |
| Material                | Aluminum alloy                                              |
| Warranty                | 3 years                                                     |
|                         |                                                             |

## WORKING PROCESS INSTRUCTIONS

1. Power Li-ion battery, support 1500 cycles

2. Battery pack inside the lamp, Die-casting design for housing.

3. 2 color indicator for 2 lighting modes

Red: 10% brightness + PIR100% brightness

Green: 30% brightness + PIR100% brightness





LED chip

Switch



Solar panel

# RECOMMEND DATA

LUMINOUS INTENSITY DISTRIBUTION DIAGRAM



#### New technology:

ALS (adaptive lighting system): When meet bad weather lack of enough sun charge, the system will do smart timely calculation for the remaining battery capacity and give max output efficiency use for long lighting time.

TCS (Temperature control system) when temperature over 65  $^\circ\!C$ , TCS will cut off charging system to protect battery,when below 65  $^\circ\!C$ , charging system will continue to work automatically



DIALUX road simulation map

Pole diameter: 60mm

### PRODUCT SIZE (MM)





CLASSIC SERIES

### **PRODUCT PACKAGING**

#### **INNER BOX**