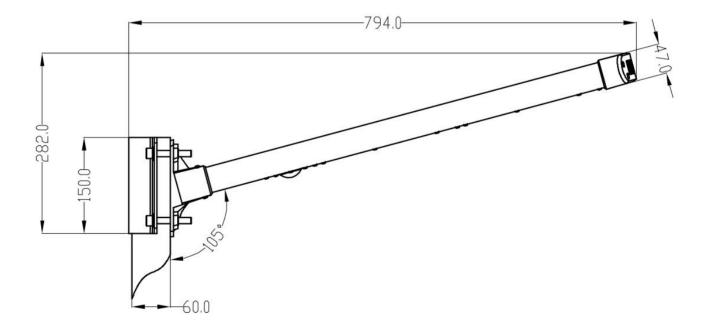

side the lamp, Die-casting design for housing.

3. 2 color indicator for 2 lighting modes

Red: 10% brightness + PIR100% brightness

Green: 30% brightness + PIR100% brightness





LED chip

Switch



Solar panel

# RECOMMEND DATA

LUMINOUS INTENSITY DISTRIBUTION DIAGRAM



#### New technology:

ALS (adaptive lighting system): When meet bad weather lack of enough sun charge, the system will do smart timely calculation for the remaining battery capacity and give max output efficiency use for long lighting time.

TCS (Temperature control system) when temperature over 65  $^\circ\!C$ , TCS will cut off charging system to protect battery,when below 65  $^\circ\!C$ , charging system will continue to work automatically



DIALUX road simulation map

Pole diameter: 60mm

### PRODUCT SIZE (MM)





CLASSIC SERIES

### **PRODUCT PACKAGING**

#### **INNER BOX**